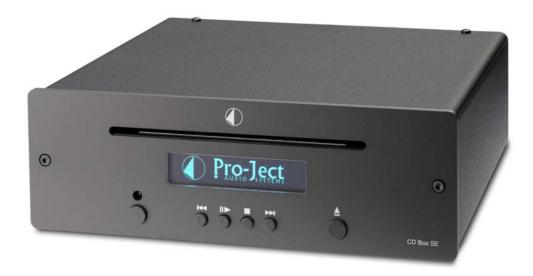

# **Pro-Ject CD Box SE**

CD-player

## Good sound from sound technology

- Metal case shields the electronics from vibrational and electromagnetic interference
- Burr Brown D/A converter
- High quality CD-drive
- Gold plated RCA connection sockets
- Outboard power supply included

### **Features**

- Small size allows easy placement
- Supplied remote control handset with volume control for Pro-Ject Audio amplifiers
- Coaxial digital output

Available in silver or black finish